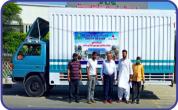

### Pajja Gai Medical Center.

Dispatch of medical team which established medical camps at a number of locations including Noshehra and Samadar Garhi Pir Sabaq areas by MMC Lahore. Dispatch of truck loads of medicines, water and rations through Army channels on weekly basis for onward delivery to flood affectees in southern Punjab.

Arranged by MMC Lahore

Arranged by South Region (Medicines for Jaccobabad worth Rs. 1.5 million)

Arranged by Head Office (for Quetta)