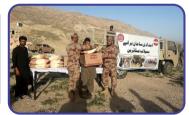

#### Head Office & MMC Chaklala

- Dispatch of medical team alongwith sufficient stock of medicines to Babini Mardan and Warsak areas alongwith rations.
- Donations of medicines to AI Khidmat for onward dispatch to various far-flung areas of flood victims.
- Dispatch of ration packs through Army, PAF and FC channels to remote areas of Baluchistan including Quetta, Sukkur and Jaccobabad.
- Dispatch of Blankets and Jackets/warm clothing to Sohbatpur (Balochistan) by Road.

### Rehra-Bagh (AK).

Dispatch of ration packs and clothing.

Lt. Col Abdul Waheed Bhatti (Retd) from Head Office AMT Chaklala delivering flood relief goods to army representative for further distribution to far flung areas of Queta, Sukkar and Jaccobabad

Arranged by MMC Lahore

Arranged by South Region (Medicines for Jaccobabad worth Rs. 1.5 million)

Arranged by Head Office (for Quetta)