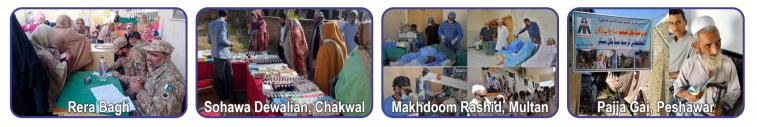

### **MEDICAL CAMPS**

During the year medical/eye/dental camps were organized by our Medical Centers at Kanyat Khalil, Sohawa, Dewalian-Chakwal, ChakSada-Gujrat, Makhdoom Rashid-Multan and Rera, Bagh-AK. Specialist doctors treated/operated 5461 patients.